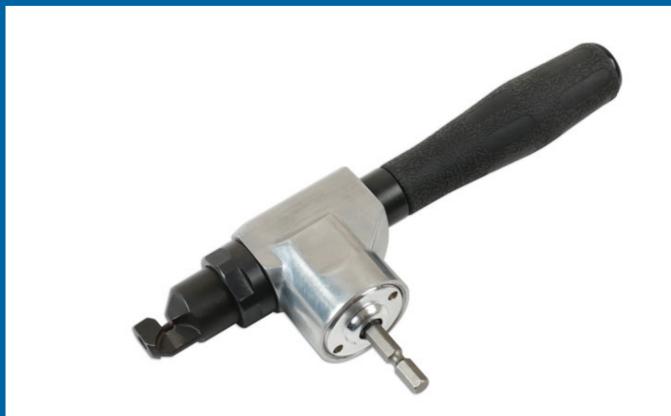

## **Sheet Metal Nibbler - Cordless Drill Attachment**

Sheet metal nibbler drill attachment for cutting sheet metal with a cordless drill. The nibbler can cut sheet steel up to 1.0mm thick and stainless steel 0.8mm thick, with a smooth cutting action that leaves the surrounding metal undistorted. The precision head cuts tight radius curves, intricate shapes and straight lines accurately and the lightweight aluminium body and composite handle make it easy and comfortable to use. A versatile tool for auto body repair and cutting corrugated sheet material, and an excellent alternative to hand tools or a dedicated nibbler.

## **Additional Information**

- For cutting sheet steel 1.0mm thick and stainless steel 0.8mm thick.
- For use with cordless drills with Hex drive for quick chuck connection. Cutting RPM: 2000 3000rpm (max).
- Robust aluminium body and rubberised composite grip.
- · Lubricate moving parts with light machine oil.
- Spare nibbler punch bit available please see Laser Part No. 61230.