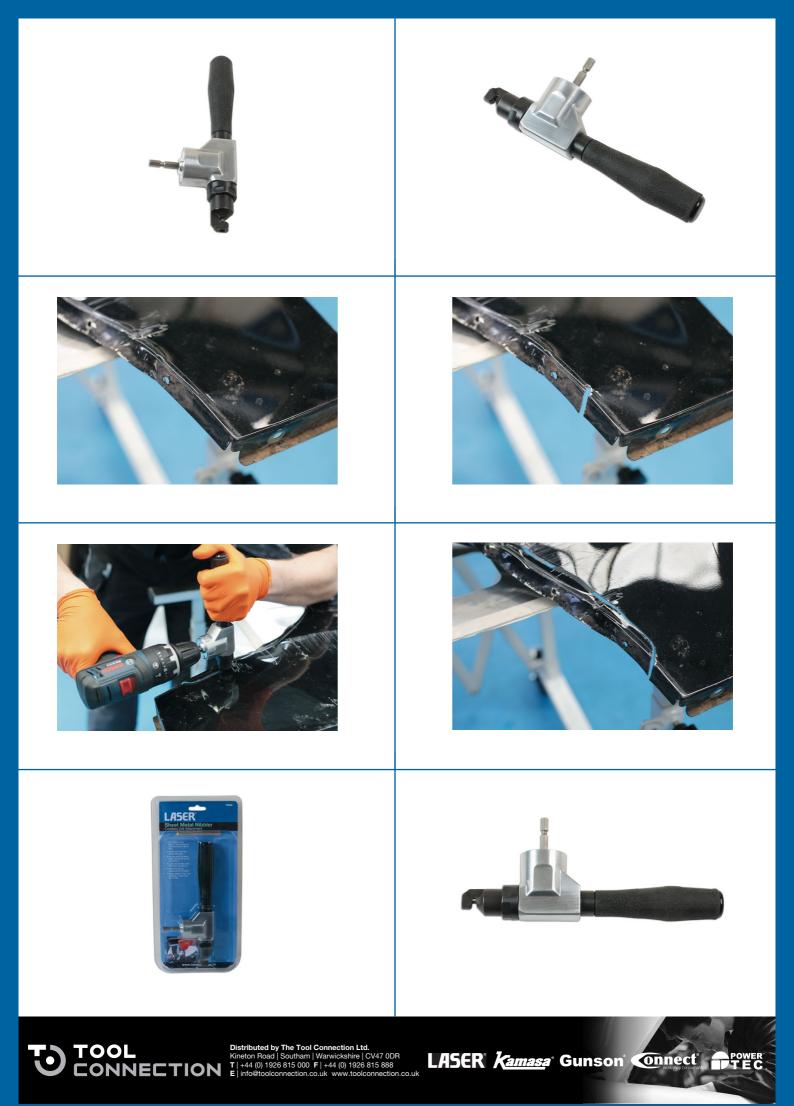

## **Sheet Metal Nibbler - Cordless Drill Attachment**

Sheet metal nibbler drill attachment for cutting sheet metal with a cordless drill. The nibbler can cut sheet steel up to 1.0mm thick and stainless steel 0.8mm thick, with a smooth cutting action that leaves the surrounding metal undistorted. The precision head cuts tight radius curves, intricate shapes and straight lines accurately and the lightweight aluminium body and composite handle make it easy and comfortable to use. A versatile tool for auto body repair and cutting corrugated sheet material, and an excellent alternative to hand tools or a dedicated nibbler.

## **Additional Information**

- For cutting sheet steel 1.0mm thick and stainless steel 0.8mm thick.
- For use with cordless drills with Hex drive for quick chuck connection. Cutting RPM: 2000 3000rpm (max).
- Robust aluminium body and rubberised composite grip.
- · Lubricate moving parts with light machine oil.
- Spare nibbler punch bit available please see Laser Part No. 61230.